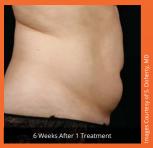

SculpSure is a non-invasive body contouring system for the reduction of stubborn fat in areas such as the abdomen and love handles.

The 25 minute procedure destroys 24%¹ of treated fat cells without surgery.

### WHEN WILL I SEE RESULTS?

Many patients start to see results as early as 6 weeks following treatment as the body begins to eliminate the destroyed fat cells; optimal results are usually seen at 12 weeks.