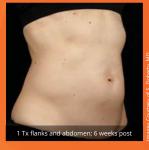

SculpSure is a non-invasive body contouring system for the reduction of stubborn fat in areas such as the abdomen and love handles.

The 25 minute procedure destroys 24%¹ of treated fat cells without surgery.

### WHEN WILL I SEE RESULTS?

Many patients start to see results as early as 6 weeks following treatment as the body begins to eliminate the destroyed fat cells; optimal results are usually seen at 12 weeks.