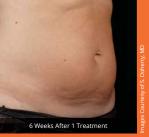

SculpSure is a non-invasive body contouring system for the reduction of stubborn fat in areas such as the abdomen and love handles.

The 25 minute procedure destroys 24%¹ of treated fat cells without surgery.

### WHEN WILL I SEE RESULTS?

Many patients start to see results as early as 6 weeks following treatment as the body begins to eliminate the destroyed fat cells; optimal results are usually seen at 12 weeks.