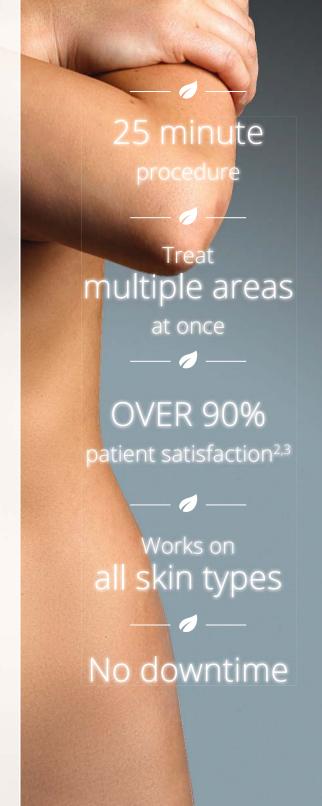

SculpSure is a non-invasive body contouring system for the reduction of stubborn fat in areas such as the abdomen and love handles.

The 25 minute procedure destroys 24%¹ of treated fat cells without surgery.

# WHAT SHOULD I EXPECT DURING THE 25 MINUTE TREATMENT?

Most patients feel a tingling sensation intermittently throughout the treatment which is well-tolerated.<sup>3</sup>