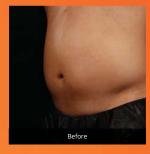

SculpSure is a non-invasive body contouring system for the reduction of stubborn fat in areas such as the abdomen and love handles.

The 25 minute procedure destroys 24%¹ of treated fat cells without surgery.

### WHEN WILL I SEE RESULTS?

Many patients start to see results as early as 6 weeks following treatment as the body begins to eliminate the destroyed fat cells; optimal results are usually seen at 12 weeks.