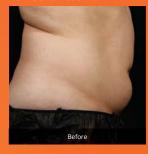

SculpSure is a non-invasive body contouring system for the reduction of stubborn fat in areas such as the abdomen and love handles.

The 25 minute procedure destroys 24%¹ of treated fat cells without surgery.

### WHEN WILL I SEE RESULTS?

Many patients start to see results as early as 6 weeks following treatment as the body begins to eliminate the destroyed fat cells; optimal results are usually seen at 12 weeks.