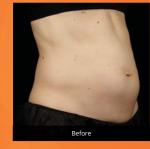

SculpSure is a non-invasive body contouring system for the reduction of stubborn fat in areas such as the abdomen and love handles.

The 25 minute procedure destroys 24%¹ of treated fat cells without surgery.

### WHEN WILL I SEE RESULTS?

Many patients start to see results as early as 6 weeks following treatment as the body begins to eliminate the destroyed fat cells; optimal results are usually seen at 12 weeks.