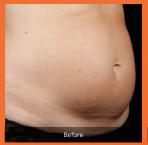

SculpSure is a non-invasive body contouring system for the reduction of stubborn fat in areas such as the abdomen and love handles.

The 25 minute procedure destroys 24%¹ of treated fat cells without surgery.

### WHEN WILL I SEE RESULTS?

Many patients start to see results as early as 6 weeks following treatment as the body begins to eliminate the destroyed fat cells; optimal results are usually seen at 12 weeks.